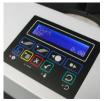

## Easy operation

The machine is easily operated from a clear and logical display – designed to perfectly suit the needs of the operator. It has a large coin tray with high capacity. An automatic coin feed and a cover reducing noise and dust are other examples of classic ergonomics.