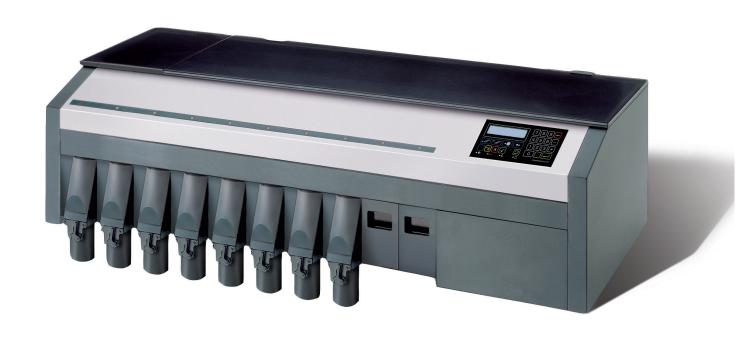

# Coin Sorter

SCAN COIN SORTOREX

# YOUR WORLD COUNTS

The SCAN COIN SORTOREX has been developed to speed up your coin processing. It sorts up to 3,500 coins per minute in two currencies in up to 17 denominations. This real heavy-duty machine is the perfect option for customers handling large quantities of coins.

# Speed Up Your Coin Processing

Do you need to speed up your coin processing while keeping it accurate? This machine is a real heavy-duty coin sorter for mixed batches of coins. The coin sorter gives you the freedom of counting and sorting several different currencies at the same time. The coin sorter includes a unique electronic counting sensor technology. The machine can count up to 3,500 coins per minute in two currencies and up to 17 denominations.

## Easy operation

The machine is easily operated from a clear and logical display – designed to perfectly suit the needs of the operator. It has a large coin tray with high capacity. An automatic coin feed and a cover reducing noise and dust are other examples of classic ergonomics.

### Desktop efficiency

The SCAN COIN SORTOREX has been designed for desktop use. There is no need for space-consuming stands or special furniture. Just place it where it suits you best and from day one the SCAN COIN SORTOREX is a convenient working partner.